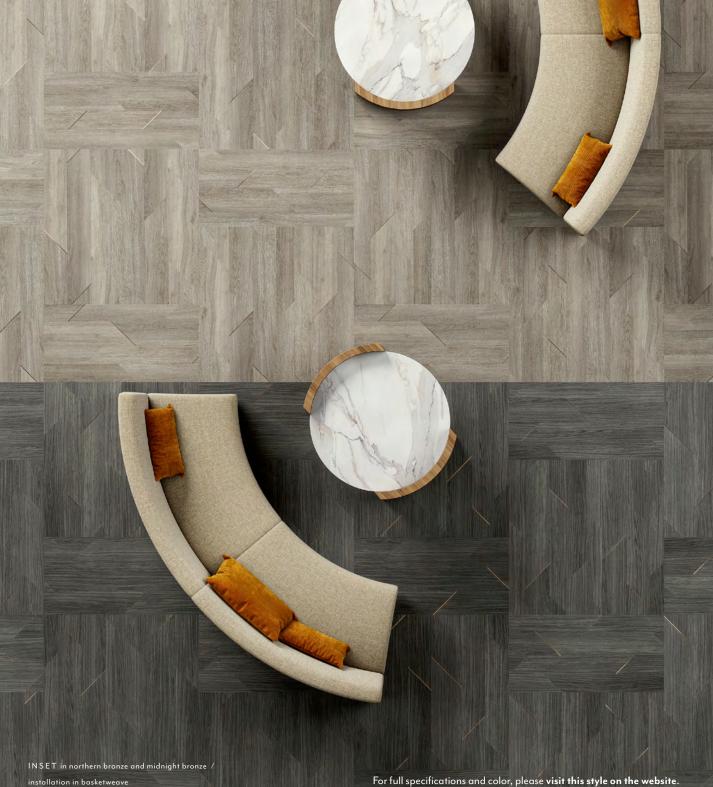

EMBOSSED-IN-REGISTER RESILIENT PLANK WITH METALLIC ACCENT

INSET in baked bronze / installation in herringbone

# METALLIC INKS

Each color in Inset features metallic ink. The metallic color used is indicated in the right corner under each image. Images shown represent the application of the metallic ink; however, physical samples shoud be used for true metallic visual effects. Metallic ink will appear in every full size plank.