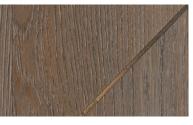

EMBOSSED-IN-REGISTER RESILIENT PLANK WITH METALLIC ACCENT

INSET in baked bronze / installation in herringbone

# METALLIC INKS

Each color in Inset features metallic ink. The metallic color used is indicated in the right corner under each image. Images shown represent the application of the metallic ink; however, physical samples shoud be used for true metallic visual effects. Metallic ink will appear in every full size plank.