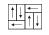

allic ink / bronze
- 00780 organic gold
- metallic ink / gold









00525 ice gold

metallic ink / gold

**00530** authentic bronze metallic ink / bronze

00560 dusk bronze metallic ink / bronze

00575 iron silver

metallic ink / silver

INSET



## PRODUCT SPECIFICATIONS

INSET | resilient plank

#### style / I577V

\_\_\_\_

| product size    | 18" x 36"   45.72 cm x 91.44 cm |
|-----------------|---------------------------------|
| construction    | luxury vinyl tile               |
| total thickness | .197"   5 mm                    |
| wear layer      | .020"   20 mil (0.5 mm)         |
| finish          | ExoGuard™                       |
| installation    | glue down                       |

## INSTALLATION METHODS

## MONOLITHIC





BRICK

BASKETWEAVE

#### HALF BASKETWEAVE