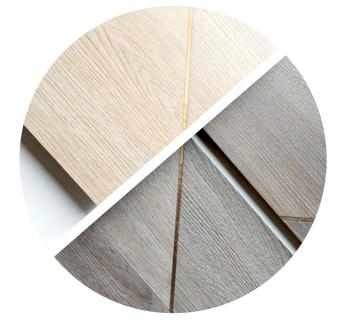

# METALLIC INKS

Each color in Inset features metallic ink. The metallic color used is indicated in the right corner under each image. Images shown represent the application of the metallic ink; however, physical samples shoud be used for true metallic visual effects. Metallic ink will appear in every full size plank.

### INSET 1577V

00100 pure gold

- metallic ink / gold
- 00515 pearl silver

metallic ink / silver

- 00545 northern bronze metallic ink / bronze 00580 midnight bronze metallic ink / bronze

00730 stole silver

- metallic ink / silver
- metallic ink / silver

00740 native silver

- 00765 baked bronze
  - metallic ink / bronze
- 00780 organic gold
- metallic ink / gold

00525 ice gold

metallic ink / gold

**00530** authentic bronze metallic ink / bronze

00560 dusk bronze metallic ink / bronze

00575 iron silver

metallic ink / silver

INSET