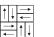

etallic ink / bronze
- 00780 organic gold
- metallic ink / gold









00525 ice gold

metallic ink / gold

**00530** authentic bronze metallic ink / bronze

00560 dusk bronze metallic ink / bronze

00575 iron silver

metallic ink / silver

INSET



## PRODUCT SPECIFICATIONS

INSET | resilient plank

#### style / I577V

\_\_\_\_

| product size    | 18" x 36"   45.72 cm x 91.44 cm |
|-----------------|---------------------------------|
| construction    | luxury vinyl tile               |
| total thickness | .197"   5 mm                    |
| wear layer      | .020"   20 mil (0.5 mm)         |
| finish          | ExoGuard™                       |
| installation    | glue down                       |

## INSTALLATION METHODS

## MONOLITHIC





BRICK

BASKETWEAVE

#### HALF BASKETWEAVE