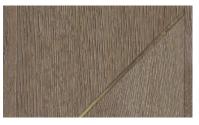

EMBOSSED-IN-REGISTER RESILIENT PLANK WITH METALLIC ACCENT

INSET in baked bronze / installation in herringbone

# METALLIC INKS

Each color in Inset features metallic ink. The metallic color used is indicated in the right corner under each image. Images shown represent the application of the metallic ink; however, physical samples shoud be used for true metallic visual effects. Metallic ink will appear in every full size plank.