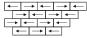

740 native silver

- 00765 baked bronze
  - metallic ink / bronze
- 00780 organic gold
- metallic ink / gold









00525 ice gold

metallic ink / gold

**00530** authentic bronze metallic ink / bronze

00560 dusk bronze metallic ink / bronze

00575 iron silver

metallic ink / silver

INSET



## PRODUCT SPECIFICATIONS

INSET | resilient plank

#### style / I577V

\_\_\_\_

| product size    | 18" x 36"   45.72 cm x 91.44 cm |
|-----------------|---------------------------------|
| construction    | luxury vinyl tile               |
| total thickness | .197"   5 mm                    |
| wear layer      | .020"   20 mil (0.5 mm)         |
| finish          | ExoGuard™                       |
| installation    | glue down                       |

## INSTALLATION METHODS

## MONOLITHIC





BRICK

BASKETWEAVE

#### HALF BASKETWEAVE