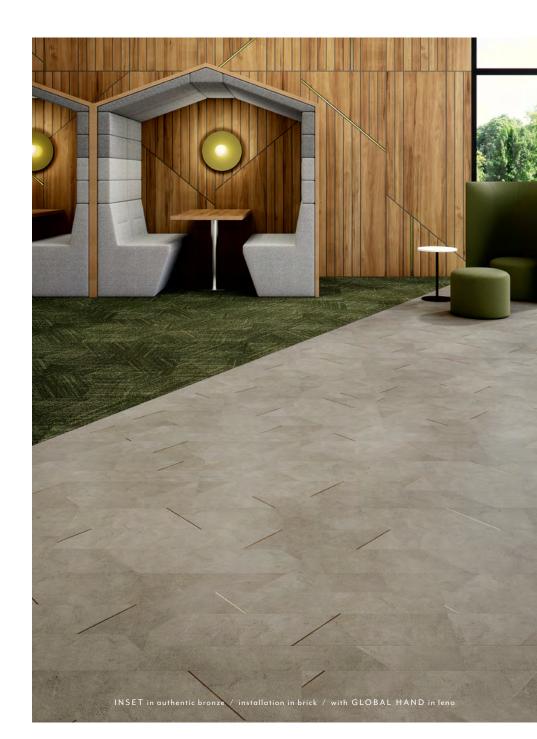

EMBOSSED-IN-REGISTER RESILIENT PLANK WITH METALLIC ACCENT

INSET in baked bronze / installation in herringbone