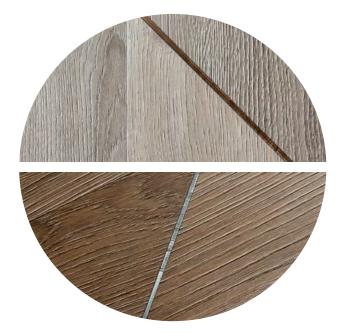

# METALLIC INKS

Each color in Inset features metallic ink. The metallic color used is indicated in the right corner under each image. Images shown represent the application of the metallic ink; however, physical samples shoud be used for true metallic visual effects. Metallic ink will appear in every full size plank.

### INSET 1577V

00100 pure gold

- metallic ink / gold
- 00515 pearl silver

metallic ink / silver

- 00545 northern bronze metallic ink / bronze 00580 midnight bronze metallic ink / bronze

00730 stole silver

- metallic ink / silver
- metallic ink / silver

00740 native silver

- 00765 baked bronze
  - metallic ink / bronze
- 00780 organic gold
- metallic ink / gold

00525 ice gold

metallic ink / gold

**00530** authentic bronze metallic ink / bronze

00560 dusk bronze metallic ink / bronze

00575 iron silver

metallic ink / silver

INSET