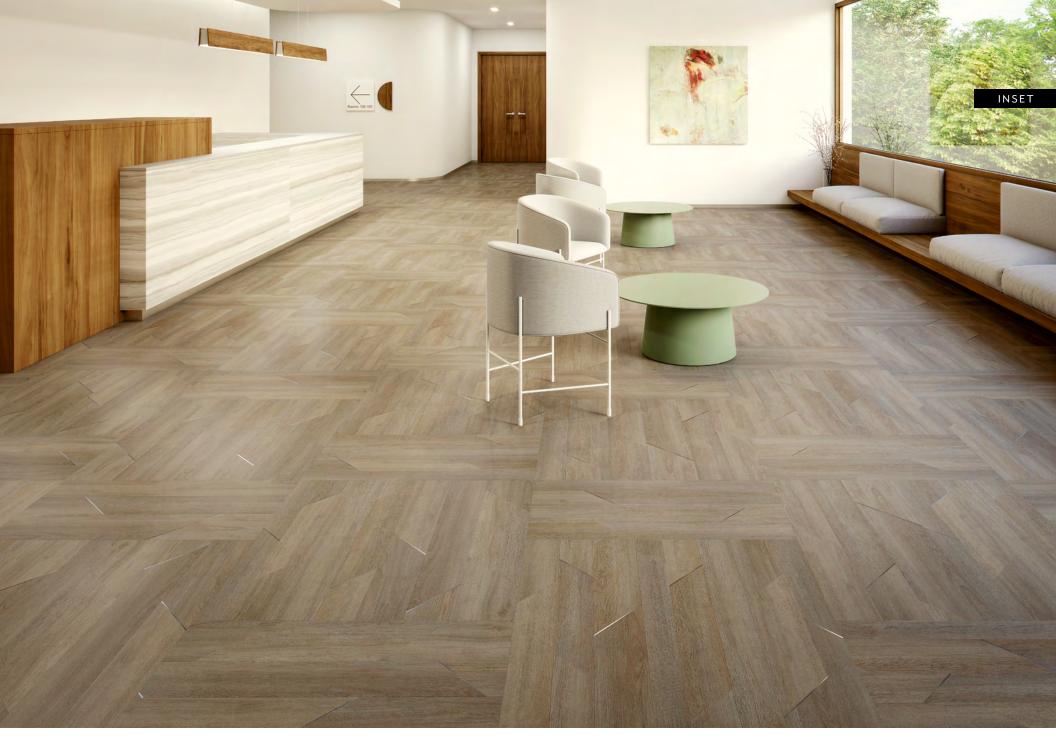

EMBOSSED-IN-REGISTER RESILIENT PLANK WITH METALLIC ACCENT

INSET in baked bronze / installation in herringbone























# METALLIC INKS

Each color in Inset features metallic ink. The metallic color used is indicated in the right corner under each image. Images shown represent the application of the metallic ink; however, physical samples shoud be used for true metallic visual effects. Metallic ink will appear in every full size plank.

### INSET 1577V









00100 pure gold

- metallic ink / gold
- 00515 pearl silver

metallic ink / silver

- 00545 northern bronze metallic ink / bronze 00580 midnight bronze metallic ink / bronze



00730 stole silver

- metallic ink / silver
- metallic ink / silver





00740 native silver

- 00765 baked bronze
  - metallic ink / bronze
- 00780 organic gold
- metallic ink / gold









00525 ice gold

metallic ink / gold

**00530** authentic bronze metallic ink / bro